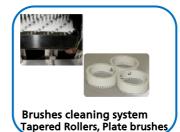

# **Screen Cleaning Systems**

Prevents clogging of the mesh and allows efficient screening.

**Ball Cleaning System** 

**Ultra-Sonic-System** 