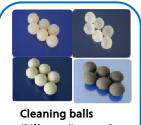

# **Screen Cleaning Systems**

Prevents clogging of the mesh and allows efficient screening.

**Ball Cleaning System** 

**Ultra-Sonic-System** 